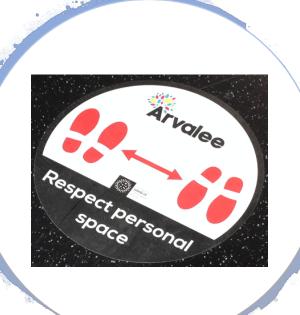

Then I will have to put special soap called sanitizer on my hands, to kill any germs.

Just like Mr. Campbell!

I must remember to walk on the left side of the corridor and give everyone personal space.

There will be special spots on the floor to show me where to go.

There will also be some changes in our classrooms.

We have to give lots of personal space and keep lots of space between our tables.

We will eat our snacks and dinner in the classroom so we can all stay safe.