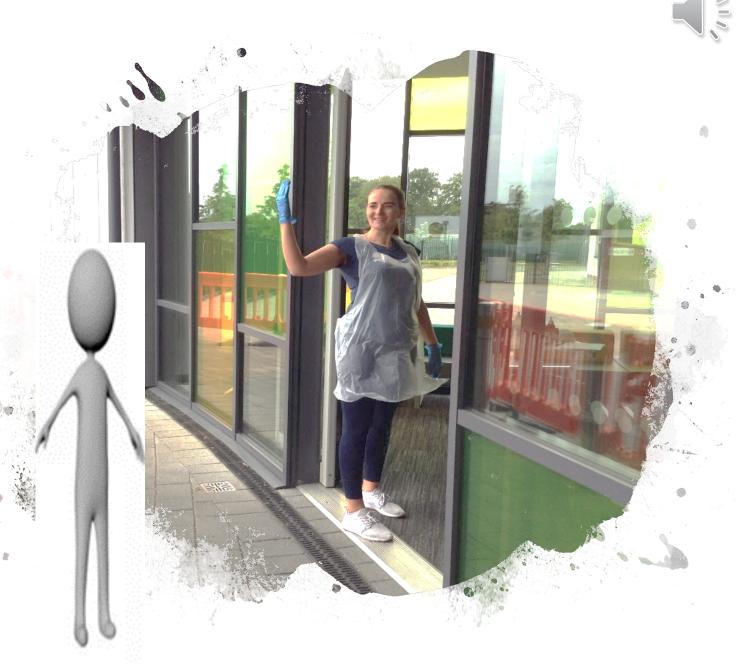

Before I go into school I will have to stand in a queue and wait my turn to go through the door.

Some of the grown ups will take my temperature, to make sure my body feels just right.

They may be wearing special aprons, masks, face shields and gloves.