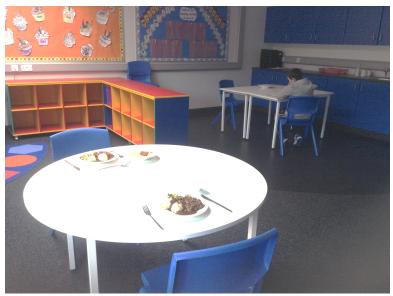

There will also be some changes in our classrooms.

We have to give lots of personal space and keep lots of space between our tables.

We will eat our snacks and dinner in the classroom so we can all stay safe.