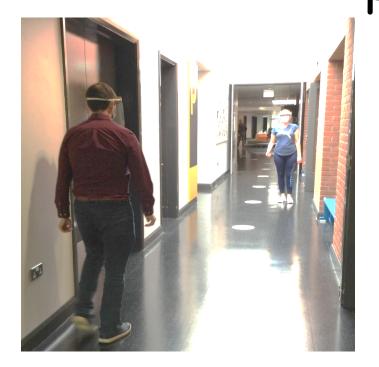

Then I will have to put special soap called sanitizer on my hands, to kill any germs.

Just like Mr. Campbell!

I must remember to walk on the left side of the corridor and give everyone personal space.

There will be special spots on the floor to show me where to go.