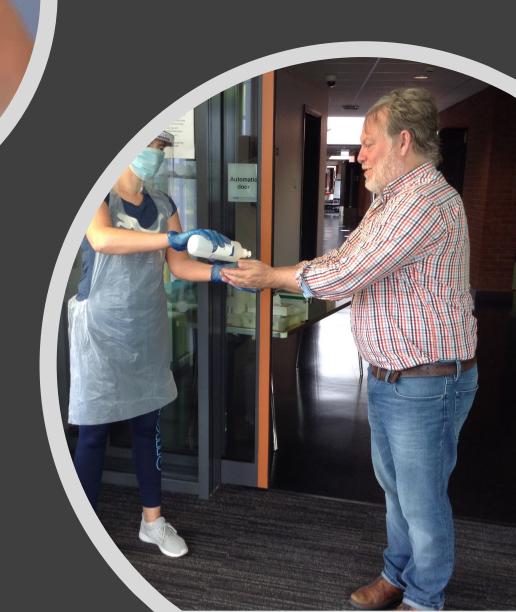

Then I will have to put special soap called sanitizer on my hands, to kill any germs.

Just like Mr. Campbell!

I must remember to walk on the left side of the corridor and give everyone personal space.

There will be special spots on the floor to show me where to go.

#### Remember! Wash your hands...

Before you eat

After play-time

After you sneeze or cough

After you use the toilet

There will also be sanitizer stations throughout the school, so we can keep our hands clean throughout the day.