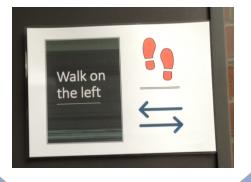

Then I will have to put special soap called sanitizer on my hands, to kill any germs.

Just like Mr. Campbell!

I must remember to walk on the left side of the corridor and give everyone personal space.

There will be special spots on the floor to show me where to go.