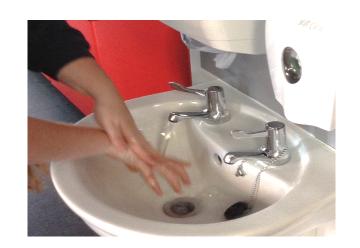

## Remember! We can help stop the virus from spreading

Wash hands

Hands off!!

Cough and sneeze into sleeve

Give lots of space

#### Remember! Wash your hands...

Before you eat

After play-time

After you sneeze or cough

After you use the toilet

There will also be sanitizer stations throughout the school, so we can keep our hands clean throughout the day.