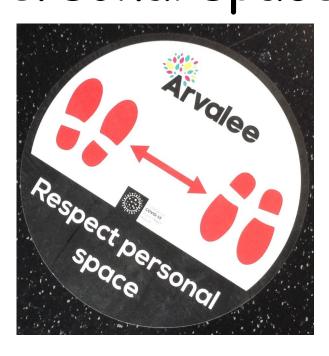

Then I will have to put special soap called sanitizer on my hands, to kill any germs.

Just like Mr. Campbell!

I must remember to walk on the left side of the corridor and give everyone personal space.

There will be special spots on the floor to show me where to go.

There will also be some changes in our classrooms.

We have to give lots of personal space and keep lots of space between our tables.

We will eat our snacks and dinner in the classroom so we can all stay safe.