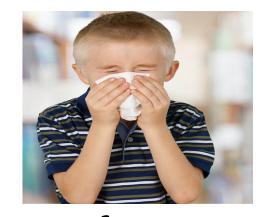

## Remember! We can help stop the virus from spreading

Wash hands

Hands off!!

Cough and sneeze into sleeve

Give lots of space

#### Remember! Wash your hands...

Before you eat

After play-time

After you sneeze or cough

After you use the toilet

There will also be sanitizer stations throughout the school, so we can keep our hands clean throughout the day.