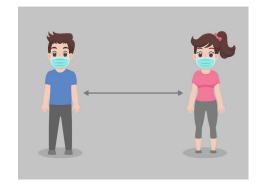

There will also be some changes in our classrooms.

We have to give lots of personal space and keep lots of space between our tables.

We will eat our snacks and dinner in the classroom so we can all stay safe.

## Remember! We can help stop the virus from spreading

Wash hands

Hands off!!

Cough and sneeze into sleeve

Give lots of space