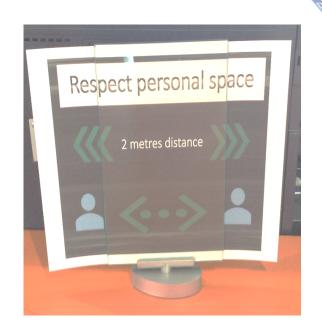

Then I will have to put special soap called sanitizer on my hands, to kill any germs.

Just like Mr. Campbell!

I must remember to walk on the left side of the corridor and give everyone personal space.

There will be special spots on the floor to show me where to go.

There will also be some changes in our classrooms.

We have to give lots of personal space and keep lots of space between our tables.

We will eat our snacks and dinner in the classroom so we can all stay safe.