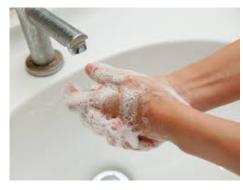

## Remember! We can help stop the virus from spreading

Wash hands

Hands off!!

Cough and sneeze into sleeve

Give lots of space

#### Remember! Wash your hands...

Before you eat

After play-time

After you sneeze or cough

After you use the toilet

There will also be sanitizer stations throughout the school, so we can keep our hands clean throughout the day.