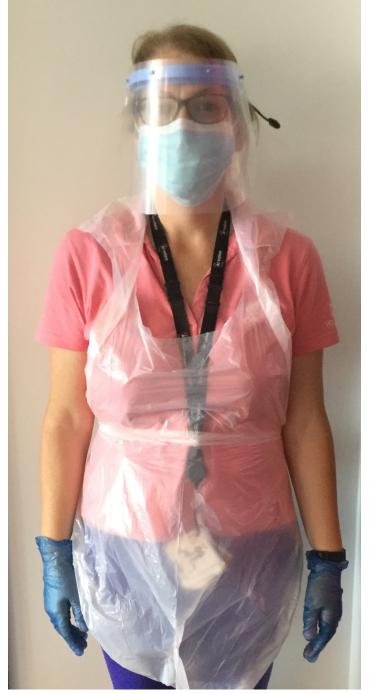

Before I go into school I will have to stand in a queue and wait my turn to go through the door.

Some of the grown ups will take my temperature, to make sure my body feels just right.

They may be wearing special aprons, masks, face shields and gloves.