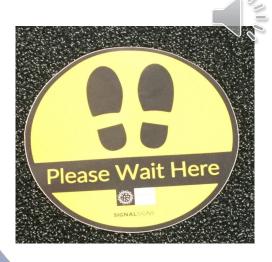

Before I go into school I will have to stand in a queue and wait my turn to go through the door.

Some of the grown ups will take my temperature, to make sure my body feels just right.

They may be wearing special aprons, masks, face shields and gloves.