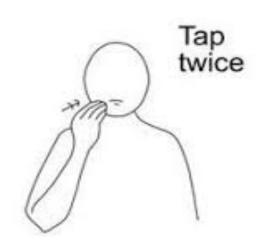

## Remember! We can help stop the virus from spreading

Wash hands

Hands off!!

Cough and sneeze into sleeve

Give lots of space