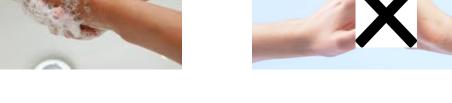

## Remember! We can help stop the virus from spreading

Wash hands

Hands off!!

Cough and sneeze into sleeve

Give lots of space