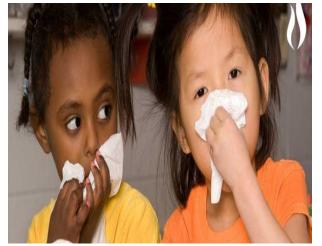

## Remember! We can help stop the virus from spreading

Wash hands

Hands off!!

Cough and sneeze into sleeve

Give lots of space

#### Remember! Wash your hands...

Before you eat

After play-time

After you sneeze or cough

After you use the toilet

There will also be sanitizer stations throughout the school, so we can keep our hands clean throughout the day.