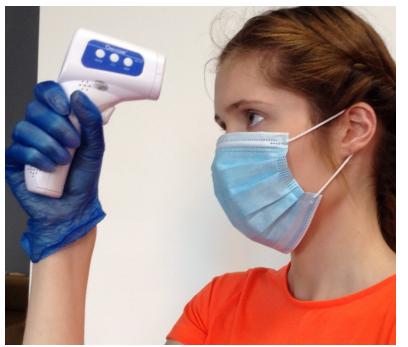

Before I go into school I will have to stand in a queue and wait my turn to go through the door.

Some of the grown ups will take my temperature, to make sure my body feels just right.

They may be wearing special aprons, masks, face shields and gloves.