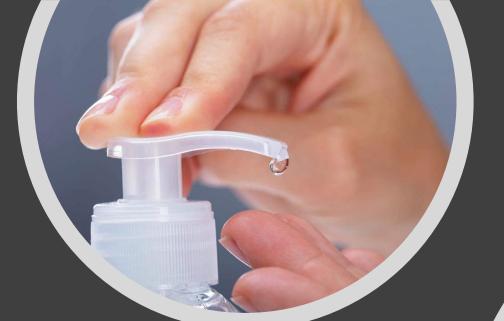

Then I will have to put special soap called sanitizer on my hands, to kill any germs.

Just like Mr. Campbell!

I must remember to walk on the left side of the corridor and give everyone personal space.

There will be special spots on the floor to show me where to go.