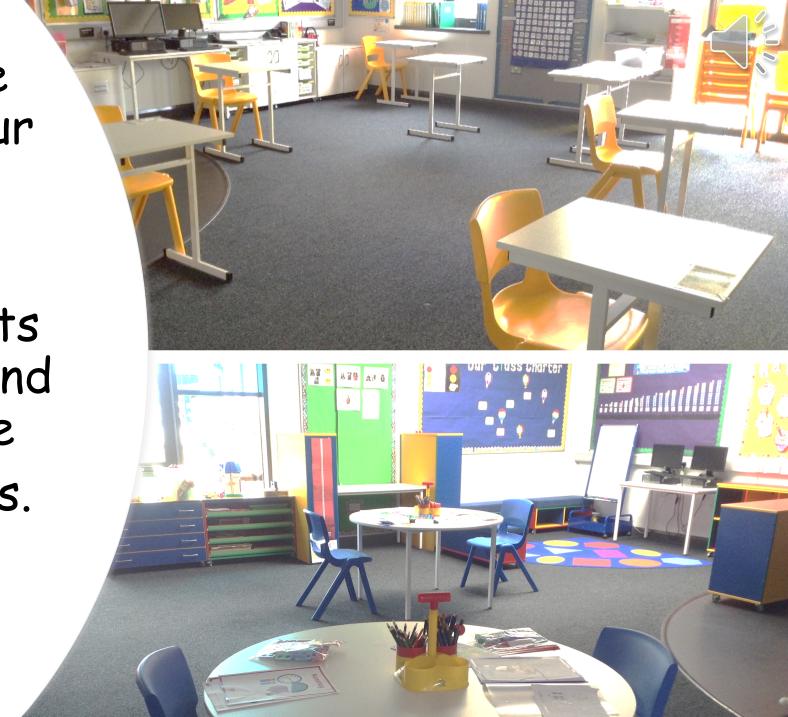

There will also be some changes in our classrooms.

We have to give lots of personal space and keep lots of space between our tables.

We will eat our snacks and dinner in the classroom so we can all stay safe.