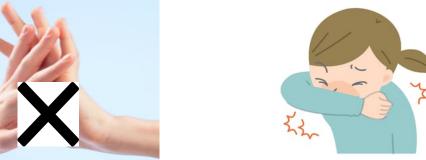

## Remember! We can help stop the virus from spreading

Wash hands

Hands off!!

Cough and sneeze into sleeve

Give lots of space