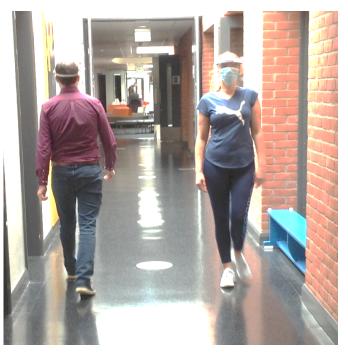

Then I will have to put special soap called sanitizer on my hands, to kill any germs.

Just like Mr. Campbell!

I must remember to walk on the left side of the corridor and give everyone personal space.

There will be special spots on the floor to show me where to go.