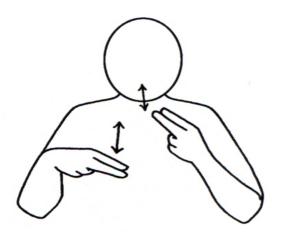

Then I will have to put special soap called sanitizer on my hands, to kill any germs.

Just like Mr. Campbell!

I must remember to walk on the left side of the corridor and give everyone personal space.

There will be special spots on the floor to show me where to go.